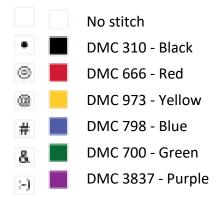

These patterns are free for everyone to use and adjust as they wish.

Please note: The Starkhafn badge is the Registered Levi device, not Populace. The Carreg Wen badge is inspired by the Baronial device, no populace badge is registered yet.

#### Badge Legend:

| Al-Sahid (Shire)    | Altavia (Barony)   | Angels (Barony)       | Califia (Barony)    |
|---------------------|--------------------|-----------------------|---------------------|
| Carreg Wen (Shire)  | Darach (Shire)     | Dreiburgen (Barony)   | Dun Or (Barony)     |
| Gyldenholt (Barony) | Isles (Shire)      | Lyondemere (Barony)   | Naevaehjem (Barony) |
| Nordwache (Barony)  | Starkhafn (Barony) | Western Seas (Barony) | Wintermist (Barony) |