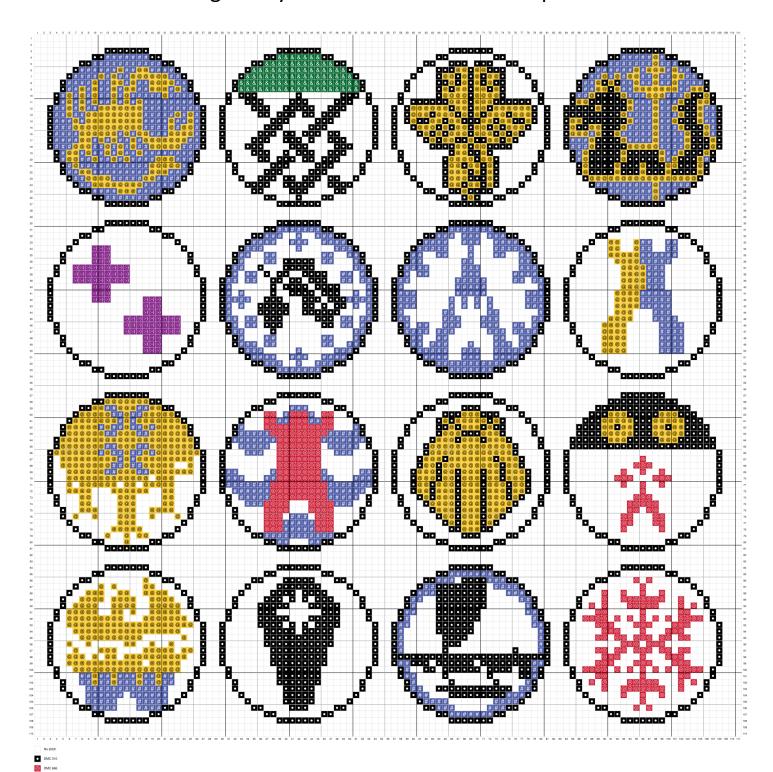

These patterns are free for everyone to use and adjust as they wish.

Please note: The Starkhafn badge is the Registered Levi device, not Populace. The Carreg Wen badge is inspired by the Baronial device, no populace badge is registered yet.

#### Badge Legend:

| Al-Sahid (Shire)    | Altavia (Barony)   | Angels (Barony)       | Califia (Barony)    |
|---------------------|--------------------|-----------------------|---------------------|
| Carreg Wen (Shire)  | Darach (Shire)     | Dreiburgen (Barony)   | Dun Or (Barony)     |
| Gyldenholt (Barony) | Isles (Shire)      | Lyondemere (Barony)   | Naevaehjem (Barony) |
| Nordwache (Barony)  | Starkhafn (Barony) | Western Seas (Barony) | Wintermist (Barony) |