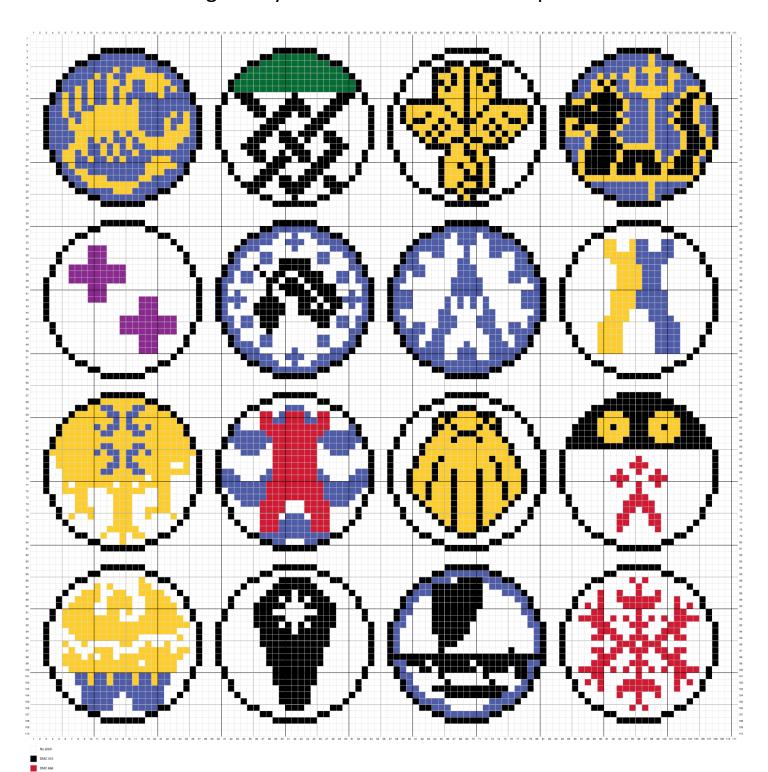

These patterns are free for everyone to use and adjust as they wish.

Please note: The Starkhafn badge is the Registered Levi device, not Populace. The Carreg Wen badge is inspired by the Baronial device, no populace badge is registered yet.

#### Badge Legend:

| Al-Sahid (Shire)    | Altavia (Barony)   | Angels (Barony)       | Califia (Barony)    |
|---------------------|--------------------|-----------------------|---------------------|
| Carreg Wen (Shire)  | Darach (Shire)     | Dreiburgen (Barony)   | Dun Or (Barony)     |
| Gyldenholt (Barony) | Isles (Shire)      | Lyondemere (Barony)   | Naevaehjem (Barony) |
| Nordwache (Barony)  | Starkhafn (Barony) | Western Seas (Barony) | Wintermist (Barony) |